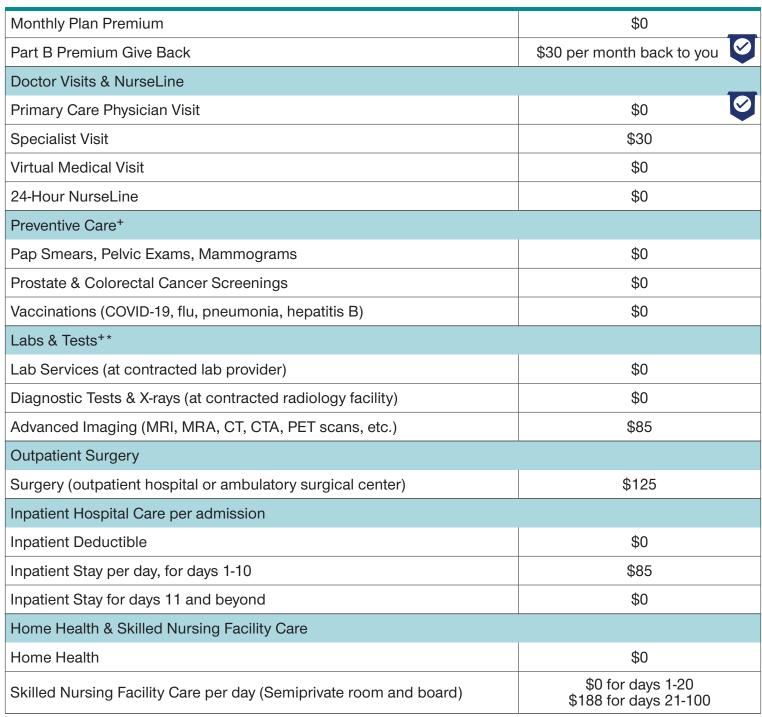

Don't miss some of

our kev

benefits

Patriot (PPO) Choices (PPO) & Choices (PPO) MA-only Patriot (PPO) Out-of-network In-network \$0 Monthly Plan Premium \$0 \$0 Part B Give Back \$60 Does not apply **Doctor Visits & NurseLine** Primary Care Physician Visit \$0 \$0 \$20 \$55 Choices \$35 \$30 Specialist Visit \$50 Patriot Virtual Medical Visit \$0 \$0 24-Hour NurseLine \$0 \$0 \$0 Preventive Care+ Pap Smears, Pelvic Exams, Mammograms \$0 \$0 30% coinsurance Prostate & Colorectal Cancer Screenings \$0 \$0 30% coinsurance Vaccinations \$0 \$0 \$0 (COVID-19, flu, pneumonia, hepatitis B) Labs & Tests+ Lab Services \$0 \$0 \$0 **Diagnostic Tests** \$40 \$20 30% coinsurance X-rays \$12 \$15 \$20 Advanced Imaging \$175 \$110 30% coinsurance (MRI, MRA, CT, CTA, PET scans, etc.) Outpatient Surgery (Outpatient Hospital or Ambulatory Surgical Center) \$225 \$195 **Outpatient Surgery** 30% coinsurance Inpatient Hospital Care per admission Inpatient Deductible \$0 \$0 \$0 \$225 for days 1-7 \$195 for days 1-6 Inpatient Stay per day \$0 for days 8 & \$0 for days 7 & 30% coinsurance bevond beyond Emergency Care, Urgent Care & Emergency Transportation° **Emergency Care** \$90 \$90 \$90 **Urgently Needed Care** \$40 \$40 \$40 **Emergency Ambulance Services** \$275 Choices \$275 \$250 per one-way trip (ground or air) \$250 Patriot Worldwide (out of USA) Emergency Care, Urgent Care and Emergency Transportation \$0 N/A N/A (to nearest facility)